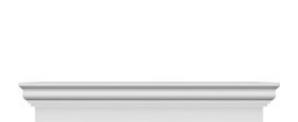

- Comes factory primed and ready to paint
- Easily install it with fully bonded adhesive or nails
- Perfect for exterior and interior applications
- Composed of high-density polyurethane, making it a durable yet lightweight product
- Impervious to natural elements
- Customize with keystones, pilasters and pediments for an extraordinary look
- This product qualifies for our Lowest Price Guarantee
- Order now and get our 30 day Price Protection

## **DESCRIPTION**

Remodelers, builders, and homeowners looking to enhance their next project by adding more curb appeal to the exterior of a home should consider crossheads. Crossheads are large casings that are typically placed at the top of a window, doorway or large entryway. Made of lightweight, yet durable high-density polyurethane, crossheads are easy for anyone to install. Feel free to choose from an amazing selection of sizes and style that will suit your project needs.