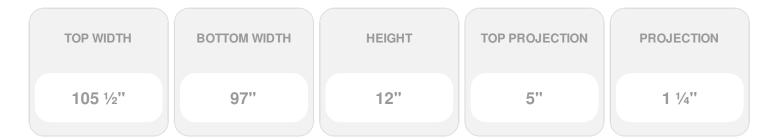

- Comes factory primed and ready to paint
- Easily install it with fully bonded adhesive or nails
- Perfect for exterior and interior applications
- Composed of high-density polyurethane, making it a durable yet lightweight product
- Impervious to natural elements
- Customize with keystones, pilasters and pediments for an extraordinary look
- This product qualifies for our Lowest Price Guarantee
- Order now and get our 30 day Price Protection

## **DESCRIPTION**

Remodelers, builders, and homeowners looking to enhance their next project by adding more curb appeal to the exterior of a home should consider crossheads. Crossheads are large casings that are typically placed at the top of a window, doorway or large entryway. Made of lightweight, yet durable high-density polyurethane, crossheads are easy for anyone to install. Feel free to choose from an amazing selection of sizes and style that will suit your project needs.