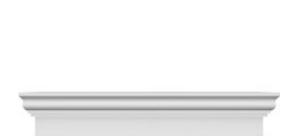

## **DESCRIPTION**

Remodelers, builders, and homeowners looking to enhance their next project by adding more curb appeal to the exterior of a home should consider crossheads. Crossheads are large casings that are typically placed at the top of a window, doorway or large entryway. Made of lightweight, yet durable high-density polyurethane, crossheads are easy for anyone to install. Feel free to choose from an amazing selection of sizes and style that will suit your project needs.