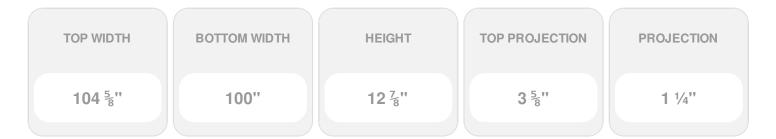

Item #: CRH13X100ST List Price: \$322.58 **\$233.75** (EACH) Save \$88.83 (27%)

Usually ships in 3-5 business days