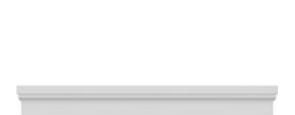

## **DESCRIPTION**

Remodelers, builders, and homeowners looking to enhance their next project by adding more curb appeal to the exterior of a home should consider crossheads. Crossheads are large casings that are typically placed at the top of a window, doorway or large entryway. Made of lightweight, yet durable high-density polyurethane, crossheads are easy for anyone to install. Feel free to choose from an amazing selection of sizes and style that will suit your project needs.