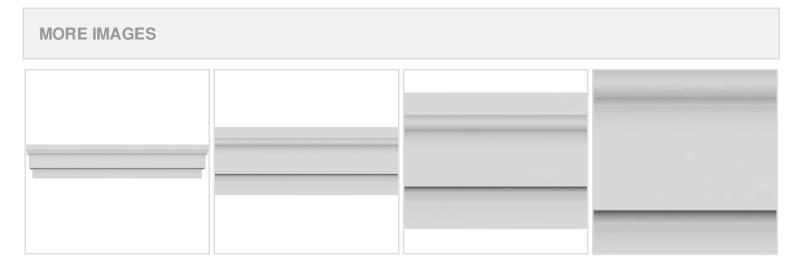

## **DESCRIPTION**

Remodelers, builders, and homeowners looking to enhance their next project by adding more curb appeal to the exterior of a home should consider crossheads. Crossheads are large casings that are typically placed at the top of a window, doorway or large entryway. Made of lightweight, yet durable high-density polyurethane, crossheads are easy for anyone to install. Feel free to choose from an amazing selection of sizes and style that will suit your project needs.