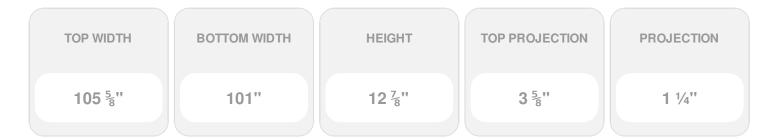

## **DESCRIPTION**

Remodelers, builders, and homeowners looking to enhance their next project by adding more curb appeal to the exterior of a home should consider crossheads. Crossheads are large casings that are typically placed at the top of a window, doorway or large entryway. Made of lightweight, yet durable high-density polyurethane, crossheads are easy for anyone to install. Feel free to choose from an amazing selection of sizes and style that will suit your project needs.