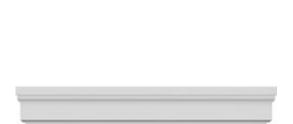

## **DESCRIPTION**

Remodelers, builders, and homeowners looking to enhance their next project by adding more curb appeal to the exterior of a home should consider crossheads. Crossheads are large casings that are typically placed at the top of a window, doorway or large entryway. Made of lightweight, yet durable high-density polyurethane, crossheads are easy for anyone to install. Feel free to choose from an amazing selection of sizes and style that will suit your project needs.