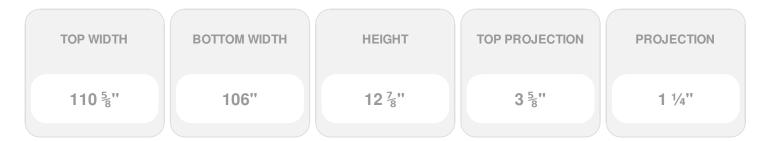

## **DESCRIPTION**

Remodelers, builders, and homeowners looking to enhance their next project by adding more curb appeal to the exterior of a home should consider crossheads. Crossheads are large casings that are typically placed at the top of a window, doorway or large entryway. Made of lightweight, yet durable high-density polyurethane, crossheads are easy for anyone to install. Feel free to choose from an amazing selection of sizes and style that will suit your project needs.