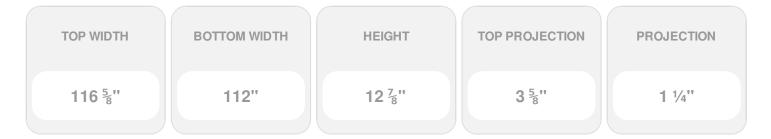

Item #: CRH13X112ST List Price: \$359.17 **\$260.27** (EACH) Save \$98.90 (27%)

Usually ships in 3-5 business days