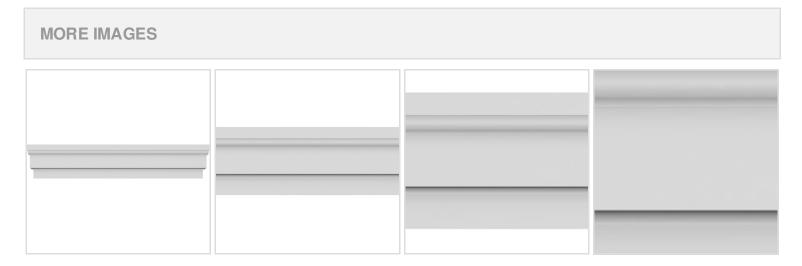

## **DESCRIPTION**

Remodelers, builders, and homeowners looking to enhance their next project by adding more curb appeal to the exterior of a home should consider crossheads. Crossheads are large casings that are typically placed at the top of a window, doorway or large entryway. Made of lightweight, yet durable high-density polyurethane, crossheads are easy for anyone to install. Feel free to choose from an amazing selection of sizes and style that will suit your project needs.