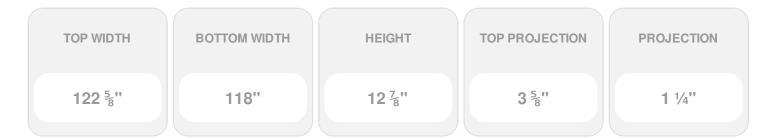

ltem #: CRH13X118ST List Price: \$377.47 **\$273.53** (EACH) Save \$103.94 (27%)

Usually ships in 3-5 business days