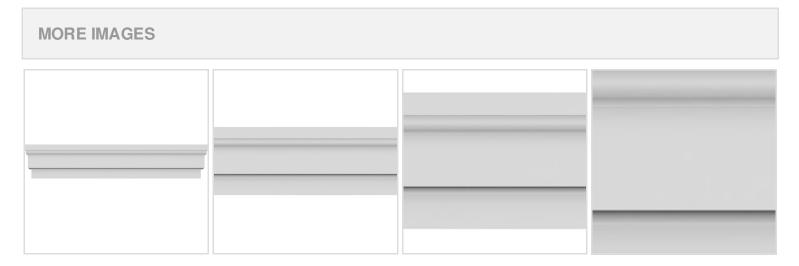

## **DESCRIPTION**

Remodelers, builders, and homeowners looking to enhance their next project by adding more curb appeal to the exterior of a home should consider crossheads. Crossheads are large casings that are typically placed at the top of a window, doorway or large entryway. Made of lightweight, yet durable high-density polyurethane, crossheads are easy for anyone to install. Feel free to choose from an amazing selection of sizes and style that will suit your project needs.