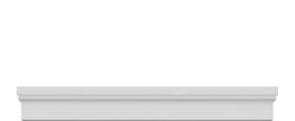

## **DESCRIPTION**

Remodelers, builders, and homeowners looking to enhance their next project by adding more curb appeal to the exterior of a home should consider crossheads. Crossheads are large casings that are typically placed at the top of a window, doorway or large entryway. Made of lightweight, yet durable high-density polyurethane, crossheads are easy for anyone to install. Feel free to choose from an amazing selection of sizes and style that will suit your project needs.