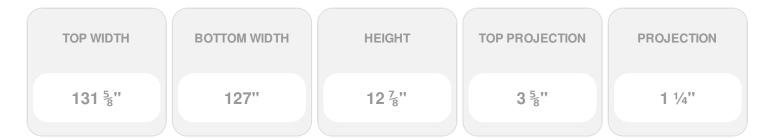

Item #: CRH13X127ST List Price: \$404.92 **\$293.42** (EACH) Save \$111.50 (27%)

Usually ships in 3-5 business days