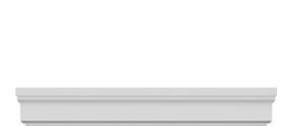

## **DESCRIPTION**

Remodelers, builders, and homeowners looking to enhance their next project by adding more curb appeal to the exterior of a home should consider crossheads. Crossheads are large casings that are typically placed at the top of a window, doorway or large entryway. Made of lightweight, yet durable high-density polyurethane, crossheads are easy for anyone to install. Feel free to choose from an amazing selection of sizes and style that will suit your project needs.