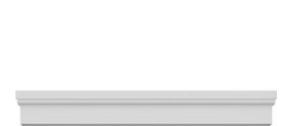

## **DESCRIPTION**

Remodelers, builders, and homeowners looking to enhance their next project by adding more curb appeal to the exterior of a home should consider crossheads. Crossheads are large casings that are typically placed at the top of a window, doorway or large entryway. Made of lightweight, yet durable high-density polyurethane, crossheads are easy for anyone to install. Feel free to choose from an amazing selection of sizes and style that will suit your project needs.