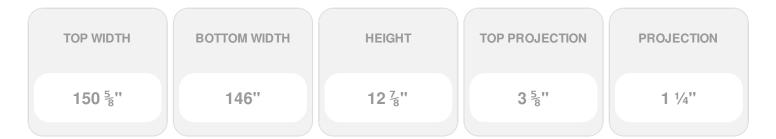

Item #: CRH13X146ST List Price: \$462.87 **\$335.41** (EACH) Save \$127.46 (27%)

Usually ships in 3-5 business days