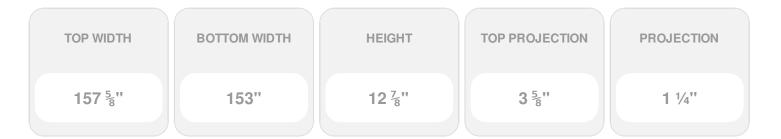

Item #: CRH13X153ST List Price: \$484.21 \$350.88 (EACH) Save \$133.33 (27%)

Usually ships in 3-5 business days