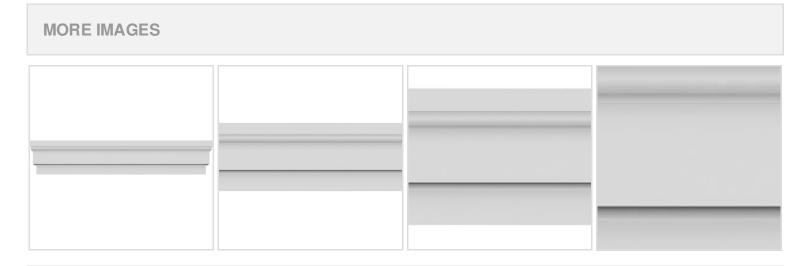

## **DESCRIPTION**

Remodelers, builders, and homeowners looking to enhance their next project by adding more curb appeal to the exterior of a home should consider crossheads. Crossheads are large casings that are typically placed at the top of a window, doorway or large entryway. Made of lightweight, yet durable high-density polyurethane, crossheads are easy for anyone to install. Feel free to choose from an amazing selection of sizes and style that will suit your project needs.