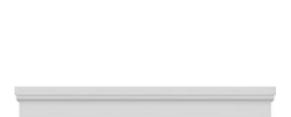

## **DESCRIPTION**

Remodelers, builders, and homeowners looking to enhance their next project by adding more curb appeal to the exterior of a home should consider crossheads. Crossheads are large casings that are typically placed at the top of a window, doorway or large entryway. Made of lightweight, yet durable high-density polyurethane, crossheads are easy for anyone to install. Feel free to choose from an amazing selection of sizes and style that will suit your project needs.