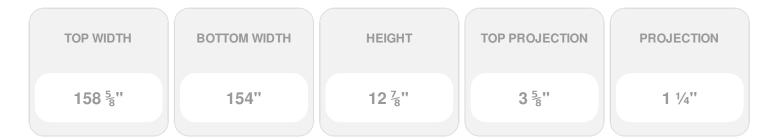

Item #: CRH13X154ST List Price: \$487.26 **\$353.09** (EACH) Save \$134.17 (27%)

Usually ships in 3-5 business days