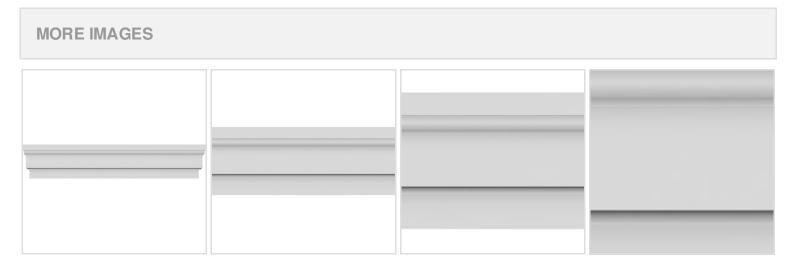

## **DESCRIPTION**

Remodelers, builders, and homeowners looking to enhance their next project by adding more curb appeal to the exterior of a home should consider crossheads. Crossheads are large casings that are typically placed at the top of a window, doorway or large entryway. Made of lightweight, yet durable high-density polyurethane, crossheads are easy for anyone to install. Feel free to choose from an amazing selection of sizes and style that will suit your project needs.