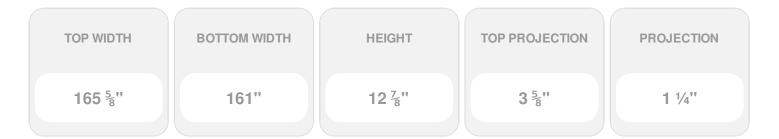

## **DESCRIPTION**

Remodelers, builders, and homeowners looking to enhance their next project by adding more curb appeal to the exterior of a home should consider crossheads. Crossheads are large casings that are typically placed at the top of a window, doorway or large entryway. Made of lightweight, yet durable high-density polyurethane, crossheads are easy for anyone to install. Feel free to choose from an amazing selection of sizes and style that will suit your project needs.