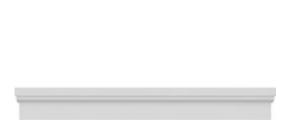

## **DESCRIPTION**

Remodelers, builders, and homeowners looking to enhance their next project by adding more curb appeal to the exterior of a home should consider crossheads. Crossheads are large casings that are typically placed at the top of a window, doorway or large entryway. Made of lightweight, yet durable high-density polyurethane, crossheads are easy for anyone to install. Feel free to choose from an amazing selection of sizes and style that will suit your project needs.