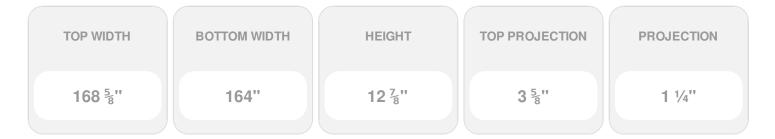

## **DESCRIPTION**

Remodelers, builders, and homeowners looking to enhance their next project by adding more curb appeal to the exterior of a home should consider crossheads. Crossheads are large casings that are typically placed at the top of a window, doorway or large entryway. Made of lightweight, yet durable high-density polyurethane, crossheads are easy for anyone to install. Feel free to choose from an amazing selection of sizes and style that will suit your project needs.