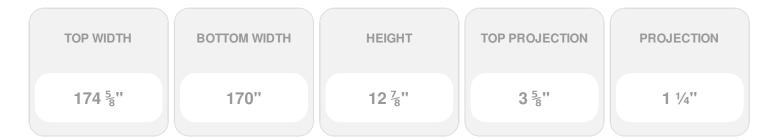

Item #: CRH13X170ST List Price: \$536.06 **\$388.45** (EACH) Save \$147.61 (27%)

Usually ships in 3-5 business days