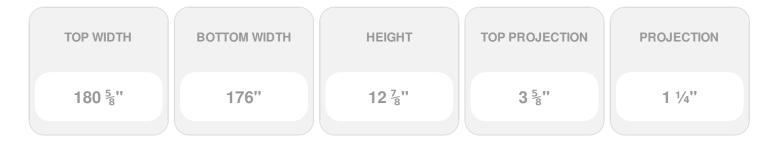

- Comes factory primed and ready to paint
- Easily install it with fully bonded adhesive or nails
- Perfect for exterior and interior applications
- Composed of high-density polyurethane, making it a durable yet lightweight product
- Impervious to natural elements
- Customize with keystones, pilasters and pediments for an extraordinary look
- This product qualifies for our Lowest Price Guarantee
- Order now and get our 30 day Price Protection

## **DESCRIPTION**

Remodelers, builders, and homeowners looking to enhance their next project by adding more curb appeal to the exterior of a home should consider crossheads. Crossheads are large casings that are typically placed at the top of a window, doorway or large entryway. Made of lightweight, yet durable high-density polyurethane, crossheads are easy for anyone to install. Feel free to choose from an amazing selection of sizes and style that will suit your project needs.