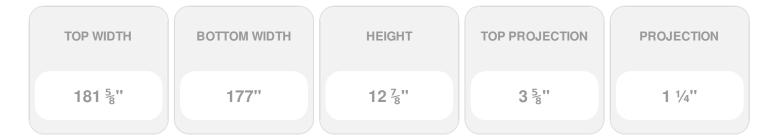

## **DESCRIPTION**

Remodelers, builders, and homeowners looking to enhance their next project by adding more curb appeal to the exterior of a home should consider crossheads. Crossheads are large casings that are typically placed at the top of a window, doorway or large entryway. Made of lightweight, yet durable high-density polyurethane, crossheads are easy for anyone to install. Feel free to choose from an amazing selection of sizes and style that will suit your project needs.