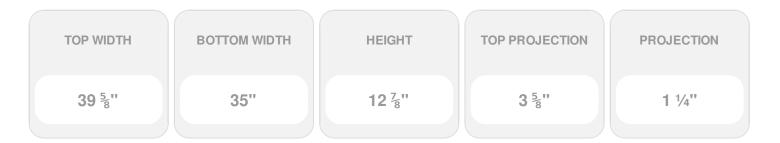

## **DESCRIPTION**

Remodelers, builders, and homeowners looking to enhance their next project by adding more curb appeal to the exterior of a home should consider crossheads. Crossheads are large casings that are typically placed at the top of a window, doorway or large entryway. Made of lightweight, yet durable high-density polyurethane, crossheads are easy for anyone to install. Feel free to choose from an amazing selection of sizes and style that will suit your project needs.