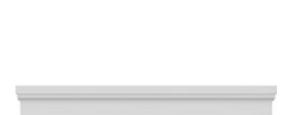

## **DESCRIPTION**

Remodelers, builders, and homeowners looking to enhance their next project by adding more curb appeal to the exterior of a home should consider crossheads. Crossheads are large casings that are typically placed at the top of a window, doorway or large entryway. Made of lightweight, yet durable high-density polyurethane, crossheads are easy for anyone to install. Feel free to choose from an amazing selection of sizes and style that will suit your project needs.