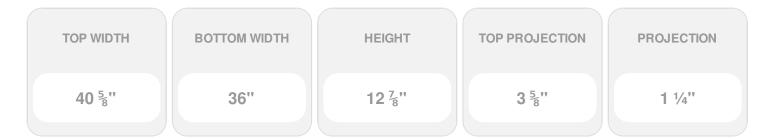

## **DESCRIPTION**

Remodelers, builders, and homeowners looking to enhance their next project by adding more curb appeal to the exterior of a home should consider crossheads. Crossheads are large casings that are typically placed at the top of a window, doorway or large entryway. Made of lightweight, yet durable high-density polyurethane, crossheads are easy for anyone to install. Feel free to choose from an amazing selection of sizes and style that will suit your project needs.