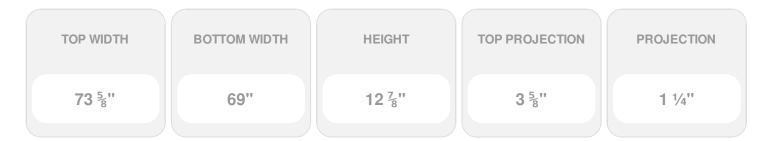

## **DESCRIPTION**

Remodelers, builders, and homeowners looking to enhance their next project by adding more curb appeal to the exterior of a home should consider crossheads. Crossheads are large casings that are typically placed at the top of a window, doorway or large entryway. Made of lightweight, yet durable high-density polyurethane, crossheads are easy for anyone to install. Feel free to choose from an amazing selection of sizes and style that will suit your project needs.