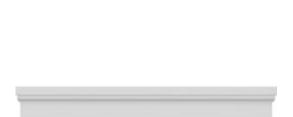

## **DESCRIPTION**

Remodelers, builders, and homeowners looking to enhance their next project by adding more curb appeal to the exterior of a home should consider crossheads. Crossheads are large casings that are typically placed at the top of a window, doorway or large entryway. Made of lightweight, yet durable high-density polyurethane, crossheads are easy for anyone to install. Feel free to choose from an amazing selection of sizes and style that will suit your project needs.