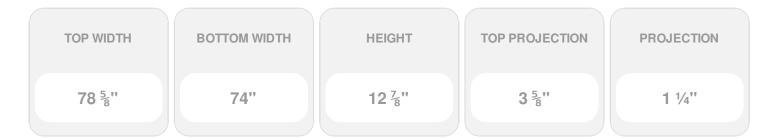

Item #: CRH13X74ST List Price: \$243.28 **\$176.29** (EACH) Save \$66.99 (27%)

Usually ships in 3-5 business days