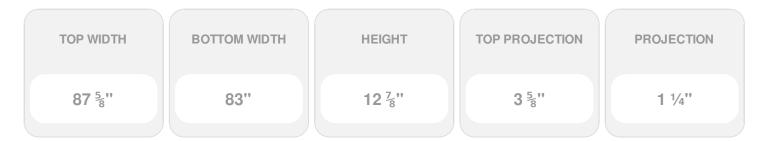

## **DESCRIPTION**

Remodelers, builders, and homeowners looking to enhance their next project by adding more curb appeal to the exterior of a home should consider crossheads. Crossheads are large casings that are typically placed at the top of a window, doorway or large entryway. Made of lightweight, yet durable high-density polyurethane, crossheads are easy for anyone to install. Feel free to choose from an amazing selection of sizes and style that will suit your project needs.