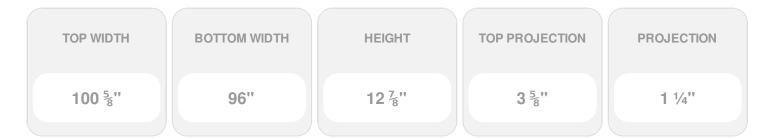

## **DESCRIPTION**

Remodelers, builders, and homeowners looking to enhance their next project by adding more curb appeal to the exterior of a home should consider crossheads. Crossheads are large casings that are typically placed at the top of a window, doorway or large entryway. Made of lightweight, yet durable high-density polyurethane, crossheads are easy for anyone to install. Feel free to choose from an amazing selection of sizes and style that will suit your project needs.