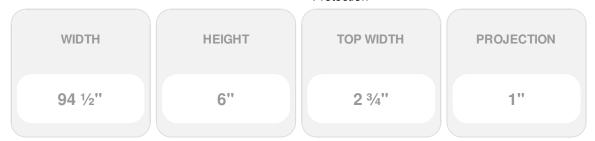

## 6"H x 94 1/2"W x 2 3/4" Top Projection x 1" Bottom Projection Traditional Fascia Header

- Modeled after original historical patterns and designs
- Solid urethane for maximum durability and detail
- Lightweight for quick and easy installation
- Factory primed and ready for paint
- Can be cut, drilled, glued, or screwed
- Can be used on the interior or exterior
- This product qualifies for our Lowest Price Guarantee
- Order now and get our 30 day Price Protection