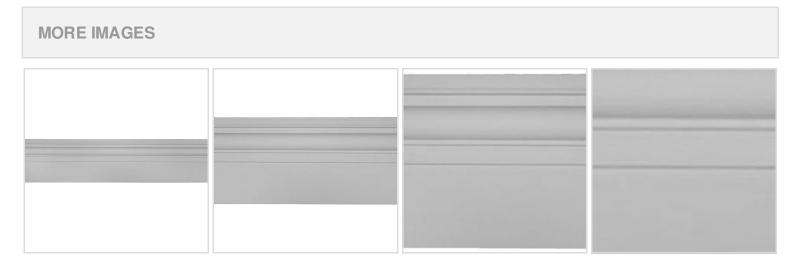

## 6"H x 94 1/2"W x 2 3/4" Top Projection x 1" Bottom Projection Traditional Fascia Header

- Modeled after original historical patterns and designs
- Solid urethane for maximum durability and detail
- Lightweight for quick and easy installation
- Factory primed and ready for paint
- Can be cut, drilled, glued, or screwed
- Can be used on the interior or exterior
- This product qualifies for our Lowest Price Guarantee
- Order now and get our 30 day Price Protection