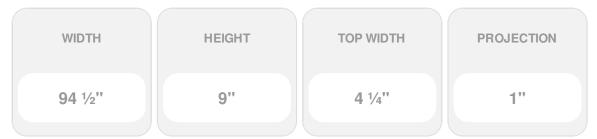

## 9"H x 94 1/2"W x 4 1/4" Top Projection x 1" Bottom Projection Traditional Fascia Header

- Modeled after original historical patterns and designs
- Solid urethane for maximum durability and detail
- Lightweight for quick and easy installation
- Factory primed and ready for paint
- Can be cut, drilled, glued, or screwed
- Can be used on the interior or exterior
- This product qualifies for our Lowest Price Guarantee
- Order now and get our 30 day Price Protection