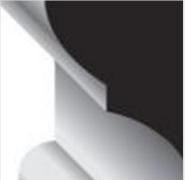

## **DESCRIPTION**

3 3/16" x 1 1/8" thick, 14 ft primed, MDF Chairail trim. Our most popular chairail for Appliques wainscoting and as a wall treatment. A perfect match with our appliques panel trims.

Order online at: <a href="http://www.architecturaldepot.com/CRL-14.html">http://www.architecturaldepot.com/CRL-14.html</a>