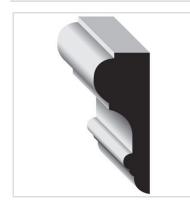

## **DESCRIPTION**

3 3/16" x 1 1/8" thick, 14 ft primed, MDF Chairail trim. Our most popular chairail for Appliques wainscoting and as a wall treatment. A perfect match with our appliques panel trims.

Order online at: <a href="http://www.architecturaldepot.com/CRL-14.html">http://www.architecturaldepot.com/CRL-14.html</a>