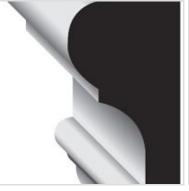

## **DESCRIPTION**

3 3/16" x 1 1/8" thick, 14 ft primed, MDF Chairail trim. Our most popular chairail for Appliques wainscoting and as a wall treatment. A perfect match with our appliques panel trims.

Order online at: <a href="http://www.architecturaldepot.com/CRL-14.html">http://www.architecturaldepot.com/CRL-14.html</a>