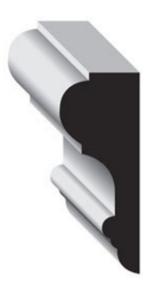

## **DESCRIPTION**

3 3/16" x 1 1/8" thick, 14 ft primed, MDF Chairail trim. Our most popular chairail for Appliques wainscoting and as a wall treatment. A perfect match with our appliques panel trims.

Order online at: <a href="http://www.architecturaldepot.com/CRL-14.html">http://www.architecturaldepot.com/CRL-14.html</a>