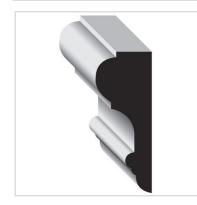

## 3 3/16" Chair Rail 7ft

- This product qualifies for our Lowest Price Guarantee
- Order now and get our 30 day Price Protection

Item #: LG-CR-T-7ft List Price: \$19.32 **\$14.00** (EACH) Save \$5.32 (27%)

## **DESCRIPTION**

3 3/16" x 1 1/8" thick, 7ft primed, MDF Chairail Trim. Our most popular chairail for Appliques wainscoting as a wall treatment or on its own. A perfect match with our appliques trims.