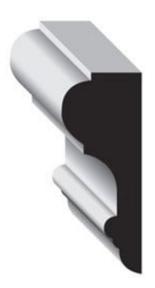

## 3 3/16" Chair Rail 7ft

- This product qualifies for our Lowest Price Guarantee
- Order now and get our 30 day Price Protection

Item #: LG-CR-T-7ft List Price: \$19.32 **\$14.00** (EACH) Save \$5.32 (27%)

## **DESCRIPTION**

3 3/16" x 1 1/8" thick, 7ft primed, MDF Chairail Trim. Our most popular chairail for Appliques wainscoting as a wall treatment or on its own. A perfect match with our appliques trims.