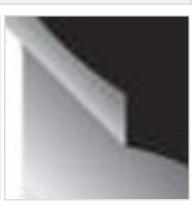

## 3 3/16" Chair Rail 7ft

- This product qualifies for our Lowest Price Guarantee
- Order now and get our 30 day Price Protection

Item #: LG-CR-T-7ft List Price: \$19.32 **\$14.00** (EACH) Save \$5.32 (27%)

## **DESCRIPTION**

3 3/16" x 1 1/8" thick, 7ft primed, MDF Chairail Trim. Our most popular chairail for Appliques wainscoting as a wall treatment or on its own. A perfect match with our appliques trims.