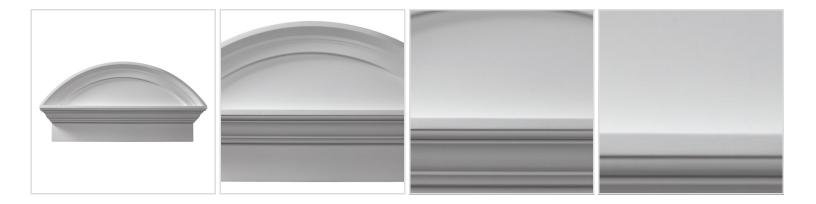

## 84"W x 89 1/2"OW x 28"H x 4 1/2"P Combination Segment Arch Pediment

- Designer quality at mass-market prices
- Low maintenance product manufactured from urethane
- Primed white and ready to be painted
- Easily paired with our crossheads
- High density, lightweight product for simple installation
- Withstands effects of weathering and natural elements
- This product qualifies for our Lowest Price Guarantee
- Order now and get our 30 day Price Protection

## **DESCRIPTION**

Elevate the elegance of your architectural designs with our Urethane Pediments. Crafted from durable urethane material, these pediments add a touch of sophistication and timeless charm to any building facade. Bug and Weather Resistant, they are ideal for Exterior Application