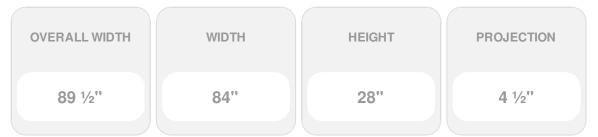

## 84"W x 89 1/2"OW x 28"H x 4 1/2"P Combination Segment Arch Pediment

- Designer quality at mass-market prices
- Low maintenance product manufactured from urethane
- Primed white and ready to be painted
- Easily paired with our crossheads
- High density, lightweight product for simple installation
- Withstands effects of weathering and natural elements
- This product qualifies for our Lowest Price Guarantee
- Order now and get our 30 day Price Protection