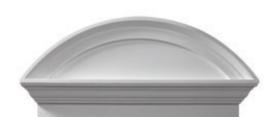

## 84"W x 89 1/2"OW x 28"H x 4 1/2"P Combination Segment Arch Pediment

- Designer quality at mass-market prices
- Low maintenance product manufactured from urethane
- Primed white and ready to be painted
- Easily paired with our crossheads
- High density, lightweight product for simple installation
- Withstands effects of weathering and natural elements
- This product qualifies for our Lowest Price Guarantee
- Order now and get our 30 day Price Protection

## **DESCRIPTION**

Elevate the elegance of your architectural designs with our Urethane Pediments. Crafted from durable urethane material, these pediments add a touch of sophistication and timeless charm to any building facade. Bug and Weather Resistant, they are ideal for Exterior Application