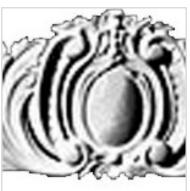

## Approx. 50-1/2" x 7-3/4" x 1-1/2" Sheild cartouche.

- Accepts stain or can be painted
- Can be nailed, glued, or screwed
- Beautiful detail unmatched by other materials
- Fraction of the cost of wood
- Perfect for kitchen or bath remodels
- This product qualifies for our Lowest Price Guarantee
- Order now and get our 30 day Price Protection

Item #: CT-104AD List Price: \$703.70 **\$509.93** (EACH) Save \$193.77 (27%)

Usually ships in 3-5 business days

WIDTH HEIGHT DEPTH

50 1/2"

7 3/4"

1 1/2"