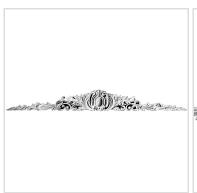

## Approx. 50-1/2" x 7-3/4" x 1-1/2" Sheild cartouche.

- Accepts stain or can be painted
- Can be nailed, glued, or screwed
- Beautiful detail unmatched by other materials
- Fraction of the cost of wood
- Perfect for kitchen or bath remodels
- This product qualifies for our Lowest Price Guarantee
- Order now and get our 30 day Price Protection

Item #: CT-104AD List Price: \$703.70 **\$509.93** (EACH) Save \$193.77 (27%)

Usually ships in 3-5 business days

WIDTH HEIGHT DEPTH

50 1/2"

7 3/4"

1 1/2"