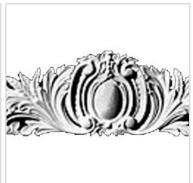

## Approx. 50-1/2" x 7-3/4" x 1-1/2" Sheild cartouche.

- Accepts stain or can be painted
- Can be nailed, glued, or screwed
- Beautiful detail unmatched by other materials
- Fraction of the cost of wood
- Perfect for kitchen or bath remodels
- This product qualifies for our Lowest Price Guarantee
- Order now and get our 30 day Price Protection

Item #: CT-104AD List Price: \$703.70 **\$509.93** (EACH) Save \$193.77 (27%)

Usually ships in 3-5 business days

WIDTH HEIGHT DEPTH

50 1/2"

7 3/4"

1 1/2"