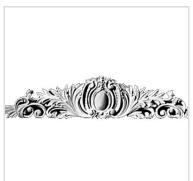

## Approx. 50-1/2" x 7-3/4" x 1-1/2" Sheild cartouche.

- Accepts stain or can be painted
- Can be nailed, glued, or screwed
- Beautiful detail unmatched by other materials
- Fraction of the cost of wood
- Perfect for kitchen or bath remodels
- This product qualifies for our Lowest Price Guarantee
- Order now and get our 30 day Price Protection

Item #: CT-104AD List Price: \$703.70 **\$509.93** (EACH) Save \$193.77 (27%)

Usually ships in 3-5 business days

WIDTH HEIGHT DEPTH

50 1/2"

7 3/4"

1 1/2"