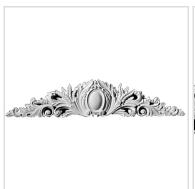

## Approx. 32-3/4" x 6-1/2" x 1-1/2" Sheild cartouche.

- Accepts stain or can be painted
- Can be nailed, glued, or screwed
- Beautiful detail unmatched by other materials
- Fraction of the cost of wood
- Perfect for kitchen or bath remodels
- This product qualifies for our Lowest Price Guarantee
- Order now and get our 30 day Price Protection

Item #: CT-104BS List Price: \$310.40 **\$224.93** (EACH) Save \$85.47 (27%)

Usually ships in 3-5 business days

| 32 3/4" 6 1/2" 1 1/2" |  |
|-----------------------|--|