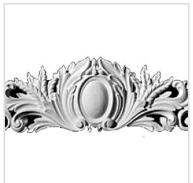

## Approx. 32-3/4" x 6-1/2" x 1-1/2" Sheild cartouche.

- Accepts stain or can be painted
- Can be nailed, glued, or screwed
- Beautiful detail unmatched by other materials
- Fraction of the cost of wood
- Perfect for kitchen or bath remodels
- This product qualifies for our Lowest Price Guarantee
- Order now and get our 30 day Price Protection

Item #: CT-104BS List Price: \$310.40 **\$224.93** (EACH) Save \$85.47 (27%)

Usually ships in 3-5 business days

| 32 3/4" 6 1/2" 1 1/2" |  |
|-----------------------|--|