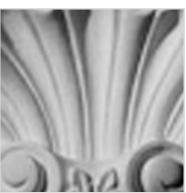

## Approx. 32-3/4" x 6-1/2" x 1-1/2" Shell cartouche.

- Accepts stain or can be painted
- Can be nailed, glued, or screwed
- Beautiful detail unmatched by other materials
- Fraction of the cost of wood
- Perfect for kitchen or bath remodels
- This product qualifies for our Lowest Price Guarantee
- Order now and get our 30 day Price Protection

Item #: CT-105BS List Price: \$310.40 **\$224.93** (EACH) Save \$85.47 (27%)

Usually ships in 3-5 business days

WIDTH HEIGHT DEPTH

32 ¾" 6 ½" 1 ½"