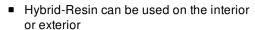

## Approx. 32-3/4" x 6-1/2" x 1-1/2" Shell cartouche.

- Accepts stain or can be painted
- Can be nailed, glued, or screwed
- Beautiful detail unmatched by other materials
- Fraction of the cost of wood
- Perfect for kitchen or bath remodels
- This product qualifies for our Lowest Price Guarantee
- Order now and get our 30 day Price Protection

Item #: CT-105BS List Price: \$310.40 **\$224.93** (EACH) Save \$85.47 (27%)

Usually ships in 3-5 business days

WIDTH HEIGHT DEPTH

32 ¾" 6 ½" 1 ½"