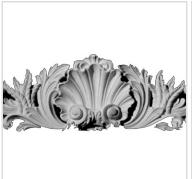

## Approx. 32-3/4" x 6-1/2" x 1-1/2" Shell cartouche.

- Accepts stain or can be painted
- Can be nailed, glued, or screwed
- Beautiful detail unmatched by other materials
- Fraction of the cost of wood
- Perfect for kitchen or bath remodels
- This product qualifies for our Lowest Price Guarantee
- Order now and get our 30 day Price Protection

Item #: CT-105BS List Price: \$310.40 **\$224.93** (EACH) Save \$85.47 (27%)

Usually ships in 3-5 business days

WIDTH HEIGHT DEPTH

32 ¾" 6 ½" 1 ½"