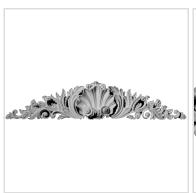

## Approx. 32-3/4" x 6-1/2" x 1-1/2" Shell cartouche.

- Accepts stain or can be painted
- Can be nailed, glued, or screwed
- Beautiful detail unmatched by other materials
- Fraction of the cost of wood
- Perfect for kitchen or bath remodels
- This product qualifies for our Lowest Price Guarantee
- Order now and get our 30 day Price Protection

Item #: CT-105BS List Price: \$310.40 **\$224.93** (EACH) Save \$85.47 (27%)

Usually ships in 3-5 business days

WIDTH HEIGHT DEPTH

32 ¾" 6 ½" 1 ½"