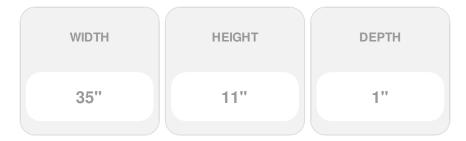

## Approx. 35" x 11" x 1" Shell with leaf.

- Accepts stain or can be painted
- Can be nailed, glued, or screwed
- Beautiful detail unmatched by other materials
- Fraction of the cost of wood
- Perfect for kitchen or bath remodels
- This product qualifies for our Lowest Price Guarantee
- Order now and get our 30 day Price Protection