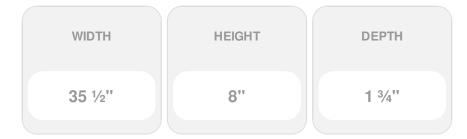

## Approx. 35-1/2" x 8" x 1-3/4" Floral bowl with heavy leaf.

- Accepts stain or can be painted
- Can be nailed, glued, or screwed
- Beautiful detail unmatched by other materials
- Fraction of the cost of wood
- Perfect for kitchen or bath remodels
- This product qualifies for our Lowest Price Guarantee
- Order now and get our 30 day Price Protection