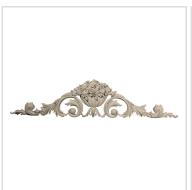

## Approx. 35-1/2" x 8" x 1-3/4" Floral bowl with heavy leaf.

- Accepts stain or can be painted
- Can be nailed, glued, or screwed
- Beautiful detail unmatched by other materials
- Fraction of the cost of wood
- Perfect for kitchen or bath remodels
- This product qualifies for our Lowest Price Guarantee
- Order now and get our 30 day Price Protection

## **DESCRIPTION**

Our onlays are the perfect accent pieces for your projects. Choose from an amazing selection of designs and patterns that are historical, seasonal or even whimsical. Give character to your cabinetry, furniture and room or take your kid's school projects and crafts to the next level! The possibilities are endless. Each piece is carefully crafted with rich details and will be looking great wherever its used.