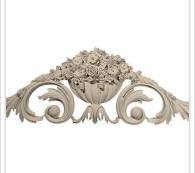

## Approx. 35-1/2" x 8" x 1-3/4" Floral bowl with heavy leaf.

- Accepts stain or can be painted
- Can be nailed, glued, or screwed
- Beautiful detail unmatched by other materials
- Fraction of the cost of wood
- Perfect for kitchen or bath remodels
- This product qualifies for our Lowest Price Guarantee
- Order now and get our 30 day Price Protection

## **DESCRIPTION**

Our onlays are the perfect accent pieces for your projects. Choose from an amazing selection of designs and patterns that are historical, seasonal or even whimsical. Give character to your cabinetry, furniture and room or take your kid's school projects and crafts to the next level! The possibilities are endless. Each piece is carefully crafted with rich details and will be looking great wherever its used.