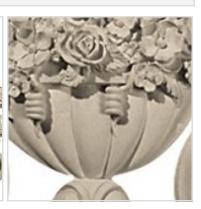

## Approx. 35-1/2" x 8" x 1-3/4" Floral bowl with heavy leaf.

- Accepts stain or can be painted
- Can be nailed, glued, or screwed
- Beautiful detail unmatched by other materials
- Fraction of the cost of wood
- Perfect for kitchen or bath remodels
- This product qualifies for our Lowest Price Guarantee
- Order now and get our 30 day Price Protection

## **DESCRIPTION**

Our onlays are the perfect accent pieces for your projects. Choose from an amazing selection of designs and patterns that are historical, seasonal or even whimsical. Give character to your cabinetry, furniture and room or take your kid's school projects and crafts to the next level! The possibilities are endless. Each piece is carefully crafted with rich details and will be looking great wherever its used.