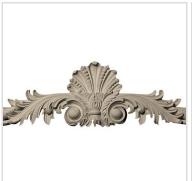

## Approx. 29-1/2" x 6" x 1-1/4" Shell with beads and leaf.

- Accepts stain or can be painted
- Can be nailed, glued, or screwed
- Beautiful detail unmatched by other materials
- Fraction of the cost of wood
- Perfect for kitchen or bath remodels
- This product qualifies for our Lowest Price Guarantee
- Order now and get our 30 day Price Protection

## **DESCRIPTION**

Our onlays are the perfect accent pieces for your projects. Choose from an amazing selection of designs and patterns that are historical, seasonal or even whimsical. Give character to your cabinetry, furniture and room or take your kid's school projects and crafts to the next level! The possibilities are endless. Each piece is carefully crafted with rich details and will be looking great wherever its used.