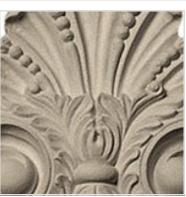

## Approx. 29-1/2" x 6" x 1-1/4" Shell with beads and leaf.

- Accepts stain or can be painted
- Can be nailed, glued, or screwed
- Beautiful detail unmatched by other materials
- Fraction of the cost of wood
- Perfect for kitchen or bath remodels
- This product qualifies for our Lowest Price Guarantee
- Order now and get our 30 day Price Protection

## **DESCRIPTION**

Our onlays are the perfect accent pieces for your projects. Choose from an amazing selection of designs and patterns that are historical, seasonal or even whimsical. Give character to your cabinetry, furniture and room or take your kid's school projects and crafts to the next level! The possibilities are endless. Each piece is carefully crafted with rich details and will be looking great wherever its used.