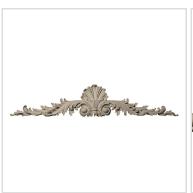

## Approx. 29-1/2" x 6" x 1-1/4" Shell with beads and leaf.

- Accepts stain or can be painted
- Can be nailed, glued, or screwed
- Beautiful detail unmatched by other materials
- Fraction of the cost of wood
- Perfect for kitchen or bath remodels
- This product qualifies for our Lowest Price Guarantee
- Order now and get our 30 day Price Protection

## **DESCRIPTION**

Our onlays are the perfect accent pieces for your projects. Choose from an amazing selection of designs and patterns that are historical, seasonal or even whimsical. Give character to your cabinetry, furniture and room or take your kid's school projects and crafts to the next level! The possibilities are endless. Each piece is carefully crafted with rich details and will be looking great wherever its used.