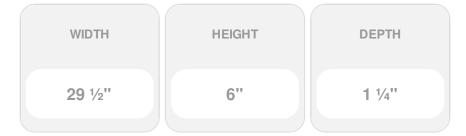

## Approx. 29-1/2" x 6" x 1-1/4" Shell with beads and leaf.

- Accepts stain or can be painted
- Can be nailed, glued, or screwed
- Beautiful detail unmatched by other materials
- Fraction of the cost of wood
- Perfect for kitchen or bath remodels
- This product qualifies for our Lowest Price Guarantee
- Order now and get our 30 day Price Protection