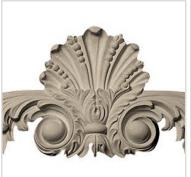

## Approx. 29-1/2" x 6" x 1-1/4" Shell with beads and leaf.

- Accepts stain or can be painted
- Can be nailed, glued, or screwed
- Beautiful detail unmatched by other materials
- Fraction of the cost of wood
- Perfect for kitchen or bath remodels
- This product qualifies for our Lowest Price Guarantee
- Order now and get our 30 day Price Protection

## **DESCRIPTION**

Our onlays are the perfect accent pieces for your projects. Choose from an amazing selection of designs and patterns that are historical, seasonal or even whimsical. Give character to your cabinetry, furniture and room or take your kid's school projects and crafts to the next level! The possibilities are endless. Each piece is carefully crafted with rich details and will be looking great wherever its used.