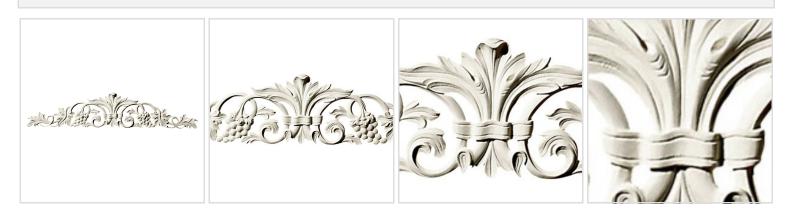

## Approx. 20" x 4" x 1/2" Center leaf with grape vine.

- Hybrid-Resin can be used on the interior or exterior
- Accepts stain or can be painted
- Can be nailed, glued, or screwed
- Beautiful detail unmatched by other materials
- Fraction of the cost of wood
- Perfect for kitchen or bath remodels
- This product qualifies for our Lowest Price Guarantee
- Order now and get our 30 day Price Protection

## DESCRIPTION

Our onlays are the perfect accent pieces for your projects. Choose from an amazing selection of designs and patterns that are historical, seasonal or even whimsical. Give character to your cabinetry, furniture and room or take your kid's school projects and crafts to the next level! The possibilities are endless. Each piece is carefully crafted with rich details and will be looking great wherever its used.