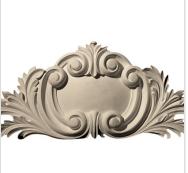

## Approx. 24-1/4" x 7-1/4" x 1-1/2" Heavy shield and leaf pattern.



- Accepts stain or can be painted
- Can be nailed, glued, or screwed
- Beautiful detail unmatched by other materials
- Fraction of the cost of wood
- Perfect for kitchen or bath remodels
- This product qualifies for our Lowest Price Guarantee
- Order now and get our 30 day Price Protection

Item #: CT-191B List Price: \$144.80 **\$104.93** (EACH) Save \$39.87 (27%)

Usually ships in 3-5 business days

WIDTH HEIGHT DEPTH

24 1/4"

7 1/4"

1 1/4"

## **MORE IMAGES**









## **DESCRIPTION**

Our onlays are the perfect accent pieces for your projects. Choose from an amazing selection of designs and patterns that are historical, seasonal or even whimsical. Give character to your cabinetry, furniture and room or take your kid's school projects and crafts to the next level! The possibilities are endless. Each piece is carefully crafted with rich details and will be looking great wherever its used.

Order online at: http://www.architecturaldepot.com/CT-191B.html

Date Printed: 04/18/2024 - 8:53 am