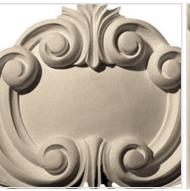

## Approx. 24-1/4" x 7-1/4" x 1-1/2" Heavy shield and leaf pattern.



- Accepts stain or can be painted
- Can be nailed, glued, or screwed
- Beautiful detail unmatched by other materials
- Fraction of the cost of wood
- Perfect for kitchen or bath remodels
- This product qualifies for our Lowest Price Guarantee
- Order now and get our 30 day Price Protection

Item #: CT-191B List Price: \$144.80 **\$104.93** (EACH) Save \$39.87 (27%)

Usually ships in 3-5 business days

WIDTH HEIGHT DEPTH

24 1/4"

7 1/4"

1 1/4"

## **MORE IMAGES**









## **DESCRIPTION**

Our onlays are the perfect accent pieces for your projects. Choose from an amazing selection of designs and patterns that are historical, seasonal or even whimsical. Give character to your cabinetry, furniture and room or take your kid's school projects and crafts to the next level! The possibilities are endless. Each piece is carefully crafted with rich details and will be looking great wherever its used.

Order online at: http://www.architecturaldepot.com/CT-191B.html

Date Printed: 04/18/2024 - 8:53 am