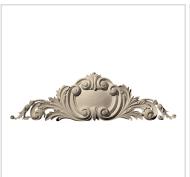

## Approx. 24-1/4" x 7-1/4" x 1-1/2" Heavy shield and leaf pattern.



- Accepts stain or can be painted
- Can be nailed, glued, or screwed
- Beautiful detail unmatched by other materials
- Fraction of the cost of wood
- Perfect for kitchen or bath remodels
- This product qualifies for our Lowest Price Guarantee
- Order now and get our 30 day Price Protection

Item #: CT-191B List Price: \$144.80 **\$104.93** (EACH) Save \$39.87 (27%)

Usually ships in 3-5 business days

WIDTH HEIGHT DEPTH

24 1/4"

7 1/4"

1 1/4"

## **MORE IMAGES**









## **DESCRIPTION**

Our onlays are the perfect accent pieces for your projects. Choose from an amazing selection of designs and patterns that are historical, seasonal or even whimsical. Give character to your cabinetry, furniture and room or take your kid's school projects and crafts to the next level! The possibilities are endless. Each piece is carefully crafted with rich details and will be looking great wherever its used.

Order online at: http://www.architecturaldepot.com/CT-191B.html

Date Printed: 04/18/2024 - 8:53 am