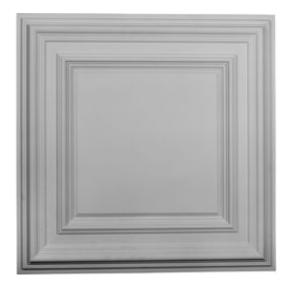

## 23 3/4"W x 23 3/4"H x 1 5/8"P Classic Square Ceiling Tile

- Modeled after original historical patterns and designs
- Solid urethane for maximum durability and detail
- Lightweight for quick and easy installation
- Factory primed and ready for paint or faux finish
- Can be cut, drilled, glued, or screwed
- Can be used on the interior or exterior
- This product qualifies for our Lowest Price Guarantee
- Order now and get our 30 day Price Protection