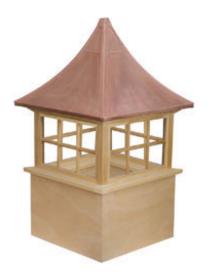

## Western Red Cedar Stephenson Governor 6-Lite Glass Window Cupola with Copper Roof

- Traditional wood cedar cupolas
- Traditional design
- Made with exterior grade cedar
- Use a cupola to vent attics, garages, or homes
- Original copper roof cupolas or contemporary aluminum roof cupolas
- Wood cupolas ready for paint or stain
- This product qualifies for our Lowest Price Guarantee
- Order now and get our 30 day Price Protection

## DESCRIPTION

For more than 40 years, our handcrafted cedar cupolas have provided a fresh breath of tradition to country homes, carriage houses, barns, and public buildings. They add a charming architectural accent while substantially improving ventilation. The wood bases feature simple, clean lines and large, flow-through cedar louver panels.

The shapely copper and aluminum roofs are distinctive and long-lasting. Topped with one of our handsome weathervanes, our cupolas are a graceful reminder of our proud American heritage. They delight the eye and add lasting value to the property.