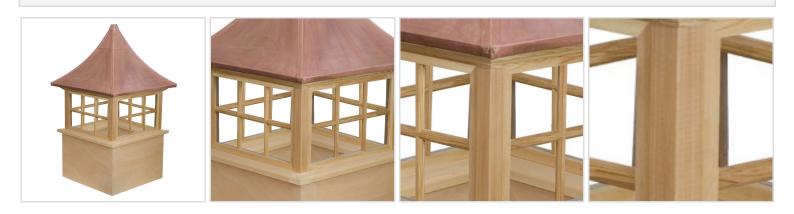

## **MORE IMAGES**

## DESCRIPTION

For more than 40 years, our handcrafted cedar cupolas have provided a fresh breath of tradition to country homes, carriage houses, barns, and public buildings. They add a charming architectural accent while substantially improving ventilation. The wood bases feature simple, clean lines and large, flow-through cedar louver panels.

The shapely copper and aluminum roofs are distinctive and long-lasting. Topped with one of our handsome weathervanes, our cupolas are a graceful reminder of our proud American heritage. They delight the eye and add lasting value to the property.