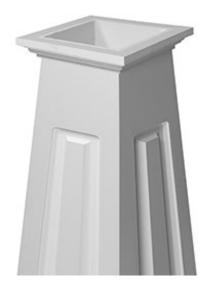

## **Raised Panel Tapered Fypon Column Wrap Kit**

- Our two-piece design cuts installation time and allows for more installation flexibility than competitive products
- Installs around the support structure so the integrity of the column is not dependent on the structural post
- Allows for flexible positioning our unique design has the installation cleats on the exterior of the column, which provides room around the support post.
- Available in multiple styles suitable for both interior and exterior applications
- Constructed of durable PVC that won't rot, chip or flake, and covered by a limited lifetime warranty
- Perfect alternative to using wood column wraps
- This product qualifies for our Lowest Price Guarantee
- Order now and get our 30 day Price Protection

## DESCRIPTION

Elegant and easy to install around an existing structural support, Fypon column wraps allow you to add the sophistication of traditional columns near the end of a building project - protecting columns from incidental damage on the job site. Our unique design makes installation a breeze, and all of our column wraps are sold as a kit with everything you need to complete your project.