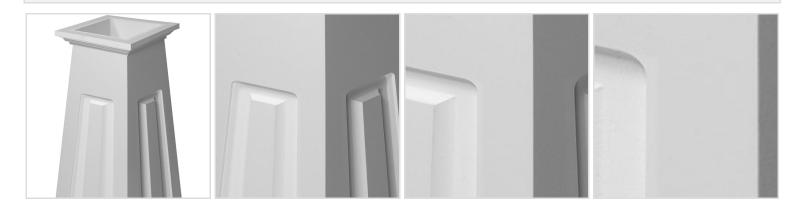

## **MORE IMAGES**

## DESCRIPTION

Elegant and easy to install around an existing structural support, Fypon column wraps allow you to add the sophistication of traditional columns near the end of a building project - protecting columns from incidental damage on the job site. Our unique design makes installation a breeze, and all of our column wraps are sold as a kit with everything you need to complete your project.