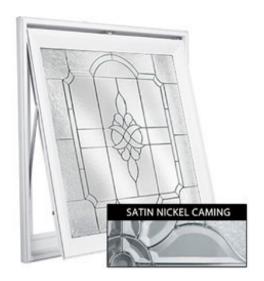

## Rough Opening: 29"W x 29"H (Actual Size: 28 1/2"W x 28 1/2"H) Victorian Awning Window with Private Elegance, Satin Nickel

- Tempered safety glass for use in the bath
- Beautiful details with accent windows
- U-value of .52
- Vinyl frames for years of beauty
- Made in the USA
- Perfect for adding beauty and light
- This product qualifies for our Lowest Price Guarantee
- Order now and get our 30 day Price Protection

Item #: DA2929VCPESK List Price: \$808.13 \$585.60 (EACH)

Save \$222.53 (27%)

FREE Shipping! Usually ships in 5-7 business days

WIDTH HEIGHT
28 ½"
28 ½"