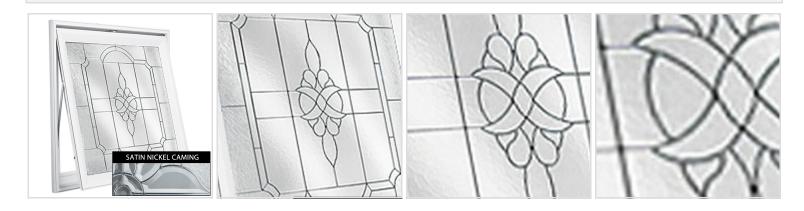

## Rough Opening: 29"W x 29"H (Actual Size: 28 1/2"W x 28 1/2"H) Victorian Awning Window with Private Elegance, Satin Nickel

- Tempered safety glass for use in the bath
- Beautiful details with accent windows
- U-value of .52
- Vinyl frames for years of beauty
- Made in the USA
- Perfect for adding beauty and light
- This product qualifies for our Lowest Price Guarantee
- Order now and get our 30 day Price Protection

Item #: DA2929VCPESK List Price: \$808.13 \$585.60 (EACH)

Save \$222.53 (27%)

FREE Shipping! Usually ships in 5-7 business days

WIDTH HEIGHT
28 ½"
28 ½"

## **MORE IMAGES**



## WE ARE HERE FOR YOU...

## **Our Selection**

Having the right tools at the right time is crucial. So is having the right products at the right price. We are not bound by a single warehouse location and limited style or size availabilities. We work directly with over 70 different manufacturers nationwide. This means we have direct control on availability, customizability, and quality.

Order online at: http://www.architecturaldepot.com/DA2929VCPESK.html

Date Printed: 04/16/2024 - 8:14 pm