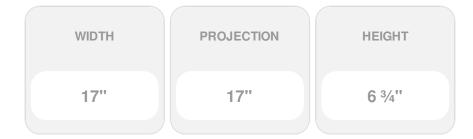

## 17"W x 6 3/4"H x 17"P Column Base Doric, Smooth

- Will not crack, warp, or split
- Protected from natural elements
- Outlasts resin, plastics, wood and aluminum products
- Lifetime Warranty
- Lightweight and easy to install
- This product qualifies for our Lowest Price Guarantee
- Order now and get our 30 day Price Protection