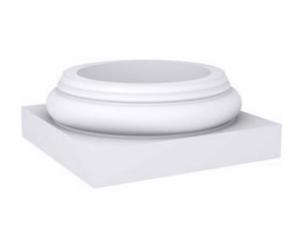

## 17"W x 6 3/4"H x 17"P Column Base Doric, Smooth

- Will not crack, warp, or split
- Protected from natural elements
- Outlasts resin, plastics, wood and aluminum products
- Lifetime Warranty
- Lightweight and easy to install
- This product qualifies for our Lowest Price Guarantee
- Order now and get our 30 day Price Protection