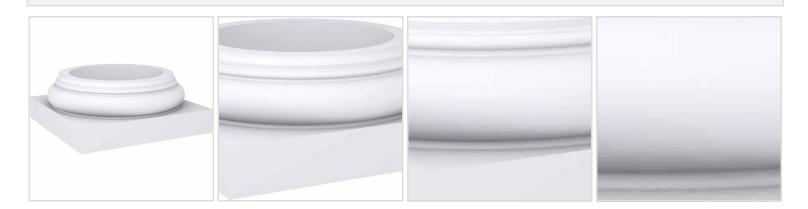

## 17"W x 6 3/4"H x 17"P Column Base Doric, Smooth

- Will not crack, warp, or split
- Protected from natural elements
- Outlasts resin, plastics, wood and aluminum products
- Lifetime Warranty
- Lightweight and easy to install
- This product qualifies for our Lowest Price Guarantee
- Order now and get our 30 day Price Protection

Item #: DB-12 List Price: \$66.87 **\$48.46** (EACH) Save \$18.41 (27%)

Usually ships in 6-8 weeks



## **MORE IMAGES**



## WE ARE HERE FOR YOU...

## **Our Selection**

Having the right tools at the right time is crucial. So is having the right products at the right price. We are not bound by a single warehouse location and limited style or size availabilities. We work directly with over 70 different manufacturers nationwide. This means we have direct control on availability, customizability, and quality.

Order online at: <a href="http://www.architecturaldepot.com/DB-12.html">http://www.architecturaldepot.com/DB-12.html</a>

Date Printed: 04/17/2024 - 12:48 pm