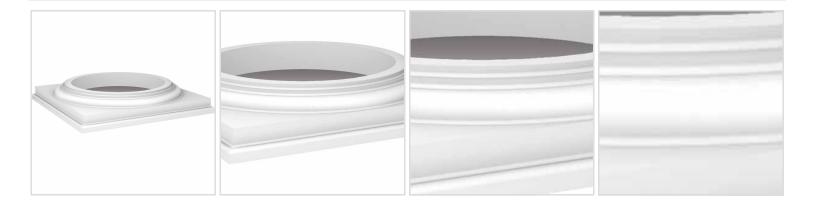

## 17"W x 3 1/16"H x 17"P Column Cap Doric, Smooth

- Will not crack, warp, or split
- Protected from natural elements
- Outlasts resin, plastics, wood and aluminum products
- Lifetime Warranty
- Lightweight and easy to install
- This product qualifies for our Lowest Price Guarantee
- Order now and get our 30 day Price Protection

Item #: DC-12 List Price: \$66.87 **\$48.46** (EACH) Save \$18.41 (27%)

Usually ships in 6-8 weeks



## **MORE IMAGES**



## WE ARE HERE FOR YOU...

## **Our Selection**

Having the right tools at the right time is crucial. So is having the right products at the right price. We are not bound by a single warehouse location and limited style or size availabilities. We work directly with over 70 different manufacturers nationwide. This means we have direct control on availability, customizability, and quality.

Order online at: http://www.architecturaldepot.com/DC-12.html

Date Printed: 04/16/2024 - 2:01 pm