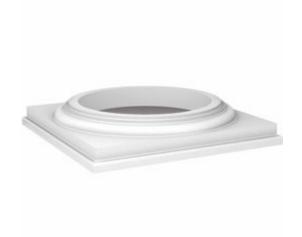

## 17"W x 3 1/16"H x 17"P Column Cap Doric, Smooth

- Will not crack, warp, or split
- Protected from natural elements
- Outlasts resin, plastics, wood and aluminum products
- Lifetime Warranty
- Lightweight and easy to install
- This product qualifies for our Lowest Price Guarantee
- Order now and get our 30 day Price Protection