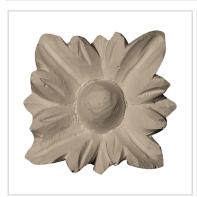

## Approx. 1-1/2" x1-1/2" x 1/2" Square with floret.

- Hybrid-Resin can be used on the interior or exterior
- Accepts stain or can be painted
- Can be nailed, glued, or screwed
  - Beautiful detail unmatched by other materials
- Fraction of the cost of wood
- Perfect for kitchen or bath remodels
- This product qualifies for our Lowest Price Guarantee
- Order now and get our 30 day Price Protection

Item #: DC-160 List Price: \$4.04 **\$2.93** (EACH) Save \$1.11 (27%)

Usually ships in 3-5 business days

WIDTH HEIGHT DEPTH

1 1/2" 1/2"