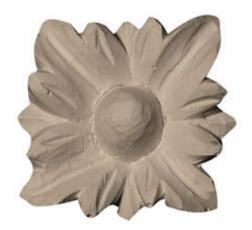

## Approx. 1-1/2" x1-1/2" x 1/2" Square with floret.

- Hybrid-Resin can be used on the interior or exterior
- Accepts stain or can be painted
- Can be nailed, glued, or screwed
  - Beautiful detail unmatched by other materials
- Fraction of the cost of wood
- Perfect for kitchen or bath remodels
- This product qualifies for our Lowest Price Guarantee
- Order now and get our 30 day Price Protection

Item #: DC-160 List Price: \$4.04 **\$2.93** (EACH) Save \$1.11 (27%)

Usually ships in 3-5 business days

WIDTH HEIGHT DEPTH

1 1/2" 1/2"