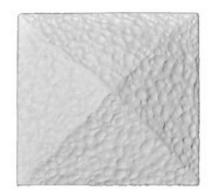

## Approx. 1-1/8" x 1-1/8" x 5/8" Square hand peened pillow block. Sized to fit corner of PANL-206.

- Hybrid-Resin can be used on the interior or exterior
- Accepts stain or can be painted
- Can be nailed, glued, or screwed
- Beautiful detail unmatched by other materials
- Fraction of the cost of wood
- Perfect for kitchen or bath remodels
- This product qualifies for our Lowest Price Guarantee
- Order now and get our 30 day Price Protection