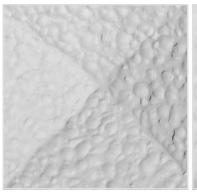

## Approx. 1-1/8" x 1-1/8" x 5/8" Square hand peened pillow block. Sized to fit corner of PANL-206.

- Hybrid-Resin can be used on the interior or exterior
- Accepts stain or can be painted
- Can be nailed, glued, or screwed
- Beautiful detail unmatched by other materials
- Fraction of the cost of wood
- Perfect for kitchen or bath remodels
- This product qualifies for our Lowest Price Guarantee
- Order now and get our 30 day Price Protection

Item #: DC-210A List Price: \$8.18 **\$5.93** (EACH) Save \$2.25 (27%)

Usually ships in 3-5 business days



## **MORE IMAGES**









## **DESCRIPTION**

Our onlays are the perfect accent pieces for your projects. Choose from an amazing selection of designs and patterns that are historical, seasonal or even whimsical. Give character to your cabinetry, furniture and room or take your kid's school projects and crafts to the next level! The possibilities are endless. Each piece is carefully crafted with rich details and will be looking great wherever its used.

Order online at: <a href="http://www.architecturaldepot.com/DC-210A.html">http://www.architecturaldepot.com/DC-210A.html</a>

Date Printed: 04/19/2024 - 11:24 am