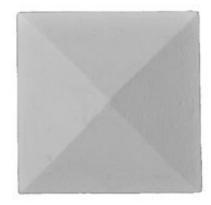

## Approx. 2" x 2" x 5/8" Square pillow block designed to fit PB3-5.

- Hybrid-Resin can be used on the interior or exterior
- Accepts stain or can be painted
- Can be nailed, glued, or screwed
- Beautiful detail unmatched by other materials
- Fraction of the cost of wood
- Perfect for kitchen or bath remodels
- This product qualifies for our Lowest Price Guarantee
- Order now and get our 30 day Price Protection