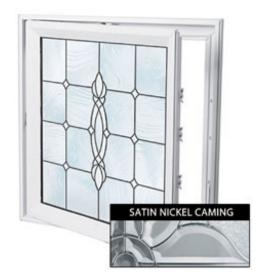

## Rough Opening: 29"W x 29"H (Actual Size: 28 1/2"W x 28 1/2"H) Craftsman Casement Window, Satin Nickel

- Tempered safety glass for use in the bath
- Beautiful details with accent windows
- U-value of .52
- Vinyl frames for years of beauty
- Made in the USA
- Perfect for adding beauty and light
- This product qualifies for our Lowest Price Guarantee
- Order now and get our 30 day Price Protection

Item #: DC2929CRFTSK List Price: \$932.99 \$676.08 (EACH)

Save \$256.91 (27%)

FREE Shipping! Usually ships in 5-7 business days

WIDTH HEIGHT
28 ½"
28 ½"