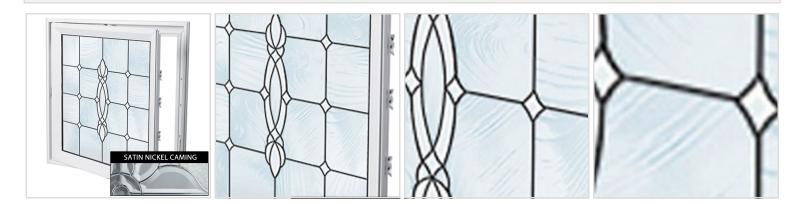

## Rough Opening: 29"W x 29"H (Actual Size: 28 1/2"W x 28 1/2"H) Craftsman Casement Window, Satin Nickel

- Tempered safety glass for use in the bath
- Beautiful details with accent windows
- U-value of .52
- Vinyl frames for years of beauty
- Made in the USA
- Perfect for adding beauty and light
- This product qualifies for our Lowest Price Guarantee
- Order now and get our 30 day Price Protection

Item #: DC2929CRFTSK List Price: \$932.99 \$676.08 (EACH)

Save \$256.91 (27%)

FREE Shipping! Usually ships in 5-7 business days

WIDTH HEIGHT
28 ½"
28 ½"

## **MORE IMAGES**



## WE ARE HERE FOR YOU...

## **Our Selection**

Having the right tools at the right time is crucial. So is having the right products at the right price. We are not bound by a single warehouse location and limited style or size availabilities. We work directly with over 70 different manufacturers nationwide. This means we have direct control on availability, customizability, and quality.

Order online at: http://www.architecturaldepot.com/DC2929CRFTSK.html

Date Printed: 04/19/2024 - 8:38 am