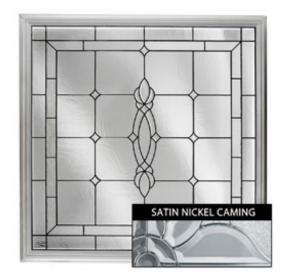

## Rough Opening: 25 1/2"W x 25 1/2"H (Actual Size: 25"W x 25"H) Craftsman Window, Satin Nickel

- Tempered safety glass for use in the bath
- Beautiful details with accent windows
- U-value of .52
- Vinyl frames for years of beauty
- Made in the USA
- Perfect for adding beauty and light
- This product qualifies for our Lowest Price Guarantee
- Order now and get our 30 day Price Protection

Item #: DF2626CRFTNK List Price: \$601.46 \$435.84 (EACH)

Save \$165.62 (27%)

FREE Shipping! Usually ships in 5-7 business

days

WIDTH HEIGHT 25"